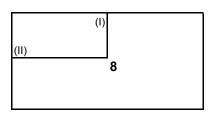

## PLAN VIEW FOR DRILLING COUNTER

- (I) DEPTH FROM BACK OF MACHINE TO HOLE
- (II) LENGTH FROM SIDE OF MACHINE TO HOLE

WORK OUT LOCATION OF COFFEE MACHINE ON BAR COUNTER AND MEASURE ACCORDINGLY. HOSES FEED FROM CENTRE OF COFFEE MACHINE THROUGH DRILLED COUNTER (SEE DIAGRAM OPPOSITE).

| 1 GROUP | 1: | 110MM | II:  | 235MM |
|---------|----|-------|------|-------|
| 2 GROUP | 1: | 110MM | II : | 300MM |
| 3 GROUP | 1: | 110MM | II : | 400MM |
| 4 GROUP | 1: | 110MM | II:  | 500MM |

| 1 | 3/4" B.S.P WASHING MACHINE VALVE FOR MAINS WATER |
|---|--------------------------------------------------|
|   |                                                  |
| 2 | 1.5" (MINIMUM DIAMETER) STAND PIPE FOR WASTE     |
|   |                                                  |
| 3 | POWER CONNECTION FOR COFFEE MACHINE              |
|   |                                                  |
| 4 | WATER SOFTENER (DSU) IF REQUIRED                 |
|   |                                                  |
| 5 | GRINDER - 13 AMP SOCKET REQUIRED                 |
|   |                                                  |
| 6 | COFFEE MACHINE                                   |
|   |                                                  |
| 7 | COUNTER TOP KNOCKOUT DRAWER                      |
|   |                                                  |
| 8 | HOLE IN COUNTER: 2" DIAMETER                     |