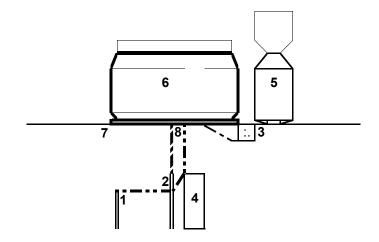

| 1 GROUP | 1: | 110MM | II:  | 235MM |
|---------|----|-------|------|-------|
| 2 GROUP | 1: | 110MM | II : | 300MM |
| 3 GROUP | 1: | 110MM | II : | 400MM |
| 4 GROUP | 1: | 110MM | II:  | 500MM |

| 1 | 3/4" B.S.P WASHING MACHINE VALVE FOR MAINS WATER |
|---|--------------------------------------------------|
|   |                                                  |
| 2 | 1.5" (MINIMUM DIAMETER) STAND PIPE FOR WASTE     |
|   |                                                  |
| 3 | POWER CONNECTION FOR COFFEE MACHINE              |
|   |                                                  |
| 4 | WATER SOFTENER (DSU) IF REQUIRED                 |
|   |                                                  |
| 5 | GRINDER - 13 AMP SOCKET REQUIRED                 |
|   |                                                  |
| 6 | COFFEE MACHINE                                   |
|   |                                                  |
| 7 | COUNTER TOP KNOCKOUT DRAWER                      |
|   |                                                  |
| 8 | HOLE IN COUNTER: 2" DIAMETER                     |

POWER CONNECTIONS WITHIN 1 METER BEHIND OR BENEATH THE MACHINE. (WITH EASY ACCESS TO THE POWER POINT).

(SEE SERVICES OVERLEAF FOR SPECIFIC POWER REQUIREMENTS ON DIFFERENT SIZE MACHINES)

WATER & WASTE CONNECTIONS DIRECTLY BENEATH THE MACHINE.